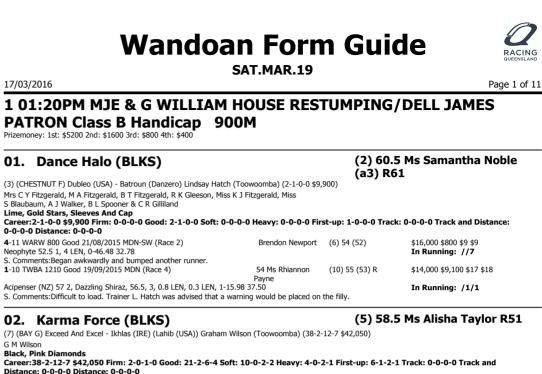

#### 02. Karma Force (BLKS)

(5) 58.5 Ms Alisha Taylor R51

(7) (BAY G) Exceed And Excel - Ikhlas (IRE) (Lahib (USA)) Graham Wilson (Toowoomba) (38-2-12-7 \$42,050) G M Wilson

Black, Pink Diamonds

0-0-0-0 Distance: 0-0-0-0

17/03/2016

Career:38-2-12-7 \$42,050 Firm: 2-0-1-0 Good: 21-2-6-4 Soft: 10-0-2-2 Heavy: 4-0-2-1 First-up: 6-1-2-1 Track: 0-0-0-0 Track and Distance: 0-0-0-0 Distance: 0-0-0-0

| <b>5</b> -12 KCOY 800 Soft 26/02/2015 CL1 (Race 2)                                                 | 54 Ms Tiffani<br>Brooker | (5) 54 (51) R50     | \$12,000 \$8 \$8.50    |
|----------------------------------------------------------------------------------------------------|--------------------------|---------------------|------------------------|
| Shandien 56 1, 4.80 LEN, 0-47.20 35.56<br>S. Comments:Laid in under pressure in the home straight. |                          |                     | In Running: //5        |
| <b>2</b> -12 CHIN 1030 Good 19/12/2015 CLB (Race 3)                                                | 55 Ms Hannah<br>English  | (5) 56.5 (54.5) R47 | \$7,000 \$1,400 \$8    |
| Jedda's Girl 53 1, Christies Joy 57 3, 2.30 LEN, 0.4 LEN, 0-58.80 00.00                            |                          |                     | In Running: //         |
| 2-10 GOON 1000 Good 23/01/2016 CLB (Race 5)                                                        | 55 R Goltz               | (1) 56.5 R47        | \$7,000 \$1,400 \$6    |
| Queen of the Ark 57 1, Jedda's Girl 55 3, 0.10 LÉN, 0.2 LEN, 0-57.34 00.0                          | 00                       | . ,                 | In Running: //         |
| 2-10 MILS 1050 Fast 13/02/2016 CLB (Race 1)                                                        | 55 Ms Montanna           | (9) 58 (55) R48     | \$8,000 \$1,600 \$4.40 |
|                                                                                                    | Savva                    |                     |                        |
| Charzooka 55 1, Continuity 59 3, 3.30 LEN, 2.3 LEN, 1-04.29 00.00                                  |                          |                     | In Running: //         |
| 1-7 GYMP 1030 Good 5/03/2016 CLB (Race 1)                                                          | 55 M A Savva             | (2) 57 (54) R48     | \$7,000 \$4,550 \$3.20 |
| Mono Girl 55 2, Mr Rockard, 55, 3, 0.2 LEN, 3.8 LEN, 1-05.51 00.00                                 |                          |                     | In Running: /1/1       |