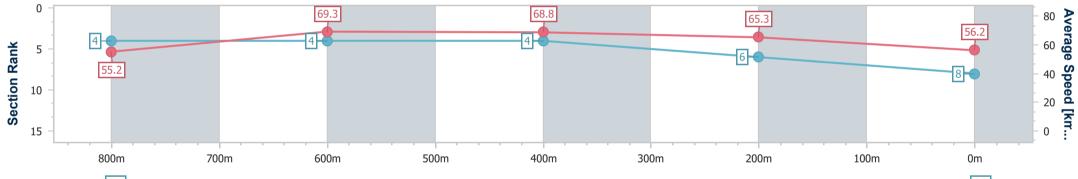

data processed by

Page 2/11

TRIPLESDATA

Track Rating: Soft 5, Weather: Overcast, Rail Position: +7m Entire RACING CLUB

| Section                | Overall                  | 800m                     | 600m                     | 400m                     | 200m                     |
|------------------------|--------------------------|--------------------------|--------------------------|--------------------------|--------------------------|
| Section Times          | 0:56.89 [1]<br>(0:12.83) | 0:44.06 [1]<br>(0:10.44) | 0:33.62 [1]<br>(0:10.56) | 0:23.06 [1]<br>(0:10.74) | 0:12.32 [1]<br>(0:12.32) |
| Average Speed [km/h]   | 56.6                     | 69.5                     | 68.6                     | 67.0                     | 58.6                     |
| Top Speed [km/h]       | 72.1                     | 71.9                     | 70.1                     | 70.3                     | 63.6                     |
| Avg. Dist. to Rail [m] | 3.1                      | 2.6                      | 1.2                      | 1.9                      | 3.3                      |
| Avg. Stride Freq. [Hz] | 2.3                      | 2.4                      | 2.4                      | 2.4                      | 2.3                      |
| Avg. Stride Length [m] | 6.8                      | 8.0                      | 7.9                      | 7.8                      | 7.2                      |