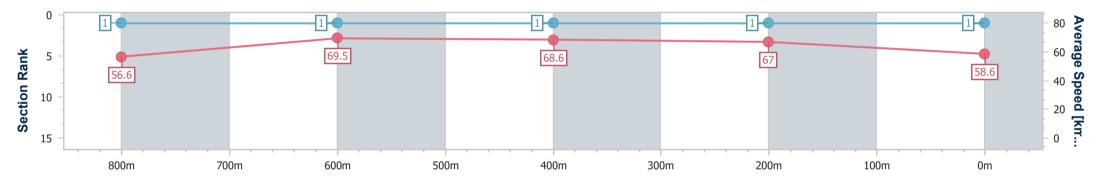

data processed by

Page 2/11

TRIPLESDATA

Track Rating: Soft 5, Weather: Overcast, Rail Position: +7m Entire RACING CLUB

| Section                | Overall                  | 800m                     | 600m                     | 400m                     | 200m                     |
|------------------------|--------------------------|--------------------------|--------------------------|--------------------------|--------------------------|
| Section Times          | 0:56.89 [1]<br>(0:12.83) | 0:44.06 [1]<br>(0:10.44) | 0:33.62 [1]<br>(0:10.56) | 0:23.06 [1]<br>(0:10.74) | 0:12.32 [1]<br>(0:12.32) |
| Average Speed [km/h]   | 56.6                     | 69.5                     | 68.6                     | 67.0                     | 58.6                     |
| Top Speed [km/h]       | 72.1                     | 71.9                     | 70.1                     | 70.3                     | 63.6                     |
| Avg. Dist. to Rail [m] | 3.1                      | 2.6                      | 1.2                      | 1.9                      | 3.3                      |
| Avg. Stride Freq. [Hz] | 2.3                      | 2.4                      | 2.4                      | 2.4                      | 2.3                      |
| Avg. Stride Length [m] | 6.8                      | 8.0                      | 7.9                      | 7.8                      | 7.2                      |