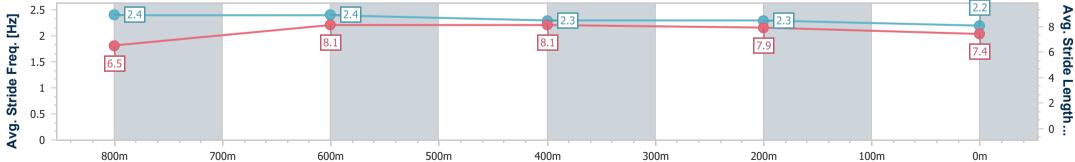

data processed by

Page 2/11

TRIPLESDATA

Track Rating: Soft 5, Weather: Overcast, Rail Position: +7m Entire RACING CLUB

| Section                | Overall                  | 800m                     | 600m                     | 400m                     | 200m                     |
|------------------------|--------------------------|--------------------------|--------------------------|--------------------------|--------------------------|
| Section Times          | 0:56.89 [1]<br>(0:12.83) | 0:44.06 [1]<br>(0:10.44) | 0:33.62 [1]<br>(0:10.56) | 0:23.06 [1]<br>(0:10.74) | 0:12.32 [1]<br>(0:12.32) |
| Average Speed [km/h]   | 56.6                     | 69.5                     | 68.6                     | 67.0                     | 58.6                     |
| Top Speed [km/h]       | 72.1                     | 71.9                     | 70.1                     | 70.3                     | 63.6                     |
| Avg. Dist. to Rail [m] | 3.1                      | 2.6                      | 1.2                      | 1.9                      | 3.3                      |
| Avg. Stride Freq. [Hz] | 2.3                      | 2.4                      | 2.4                      | 2.4                      | 2.3                      |
| Avg. Stride Length [m] | 6.8                      | 8.0                      | 7.9                      | 7.8                      | 7.2                      |