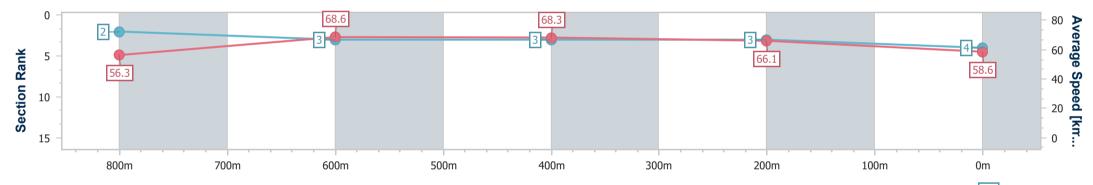

Track Rating: Soft 5, Weather: Overcast, Rail Position: +7m Entire RACING CLUB

| Section                | Overall                  | 800m                     | 600m                     | 400m                     | 200m                     |  |  |  |   |
|------------------------|--------------------------|--------------------------|--------------------------|--------------------------|--------------------------|--|--|--|---|
| Section Times          | 0:57.44 [4]<br>(0:12.96) | 0:44.48 [2]<br>(0:10.74) | 0:33.74 [3]<br>(0:10.54) | 0:23.20 [3]<br>(0:10.90) | 0:12.30 [3]<br>(0:12.30) |  |  |  |   |
| Average Speed [km/h]   | 56.3                     | 68.6                     | 68.3                     | 66.1                     | 58.6                     |  |  |  |   |
| Top Speed [km/h]       | 70.2                     | 70.9                     | 69.7                     | 70.0                     | 61.1                     |  |  |  |   |
| Avg. Dist. to Rail [m] | 7.9                      | 4.3                      | 0.9                      | 2.8                      | 3.1                      |  |  |  |   |
| Avg. Stride Freq. [Hz] | 2.5                      | 2.5                      | 2.5                      | 2.5                      | 2.3                      |  |  |  | - |
| Avg. Stride Length [m] | 6.3                      | 7.6                      | 7.6                      | 7.3                      | 7.0                      |  |  |  |   |