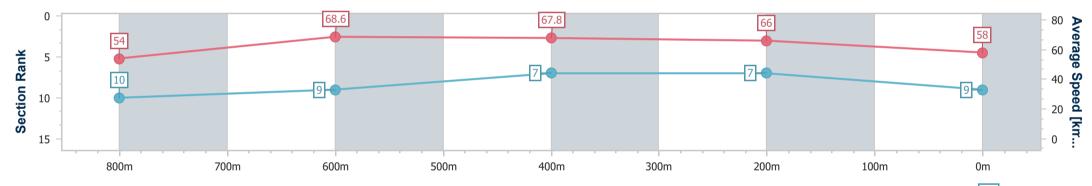

Track Rating: Soft 5, Weather: Overcast, Rail Position: +7m Entire RACING CLUB

| Section                | Overall                  | 800m                     | 600m                     | 400m                     | 200m                     |
|------------------------|--------------------------|--------------------------|--------------------------|--------------------------|--------------------------|
| Section Times          | 0:56.95 [2]<br>(0:12.98) | 0:43.97 [3]<br>(0:10.52) | 0:33.45 [2]<br>(0:10.52) | 0:22.93 [2]<br>(0:10.80) | 0:12.13 [2]<br>(0:12.13) |
| Average Speed [km/h]   | 55.8                     | 68.6                     | 68.5                     | 66.6                     | 59.3                     |
| Top Speed [km/h]       | 70.3                     | 70.1                     | 69.4                     | 68.7                     | 64.2                     |
| Avg. Dist. to Rail [m] | 4.0                      | 0.6                      | 0.5                      | 2.1                      | 4.4                      |
| Avg. Stride Freq. [Hz] | 2.4                      | 2.4                      | 2.3                      | 2.3                      | 2.2                      |
| Avg. Stride Length [m] | 6.5                      | 8.1                      | 8.1                      | 7.9                      | 7.4                      |