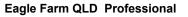

Track Rating: Soft 5, Weather: Overcast, Rail Position: +7m Entire RACING CLUB

| Section                | Overall                  | 800m                     | 600m                     | 400m                     | 200m                     |  |  |  |   |
|------------------------|--------------------------|--------------------------|--------------------------|--------------------------|--------------------------|--|--|--|---|
| Section Times          | 0:57.44 [4]<br>(0:12.96) | 0:44.48 [2]<br>(0:10.74) | 0:33.74 [3]<br>(0:10.54) | 0:23.20 [3]<br>(0:10.90) | 0:12.30 [3]<br>(0:12.30) |  |  |  |   |
| Average Speed [km/h]   | 56.3                     | 68.6                     | 68.3                     | 66.1                     | 58.6                     |  |  |  |   |
| Top Speed [km/h]       | 70.2                     | 70.9                     | 69.7                     | 70.0                     | 61.1                     |  |  |  |   |
| Avg. Dist. to Rail [m] | 7.9                      | 4.3                      | 0.9                      | 2.8                      | 3.1                      |  |  |  |   |
| Avg. Stride Freq. [Hz] | 2.5                      | 2.5                      | 2.5                      | 2.5                      | 2.3                      |  |  |  | - |
| Avg. Stride Length [m] | 6.3                      | 7.6                      | 7.6                      | 7.3                      | 7.0                      |  |  |  |   |