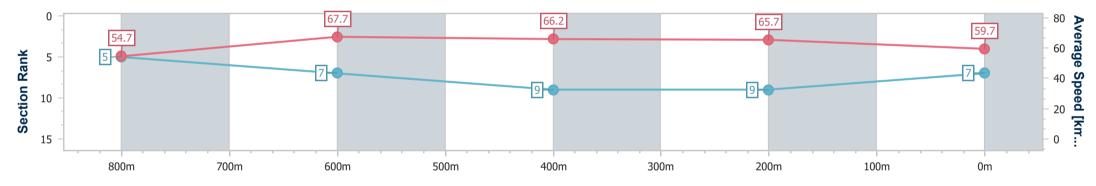

Race 6: LADBROKES DALRELLO STAKES - 1000m 04 May 2024 - 14:24

data processed by

Page 8/11

TRIPLESDATA

Track Rating: Soft 5, Weather: Overcast, Rail Position: +7m Entire RACING CLUB

| Section                | Overall                  | 800m                     | 600m                     | 400m                     | 200m                     |
|------------------------|--------------------------|--------------------------|--------------------------|--------------------------|--------------------------|
| Section Times          | 0:58.00 [7]<br>(0:13.24) | 0:44.76 [5]<br>(0:10.75) | 0:34.01 [7]<br>(0:10.97) | 0:23.04 [9]<br>(0:10.96) | 0:12.08 [9]<br>(0:12.08) |
| Average Speed [km/h]   | 54.7                     | 67.7                     | 66.2                     | 65.7                     | 59.7                     |
| Top Speed [km/h]       | 68.9                     | 69.0                     | 68.3                     | 68.1                     | 63.5                     |
| Avg. Dist. to Rail [m] | 4.4                      | 2.1                      | 2.1                      | 3.5                      | 3.3                      |
| Avg. Stride Freq. [Hz] | 2.4                      | 2.5                      | 2.4                      | 2.5                      | 2.4                      |
| Avg. Stride Length [m] | 6.3                      | 7.6                      | 7.8                      | 7.4                      | 7.0                      |