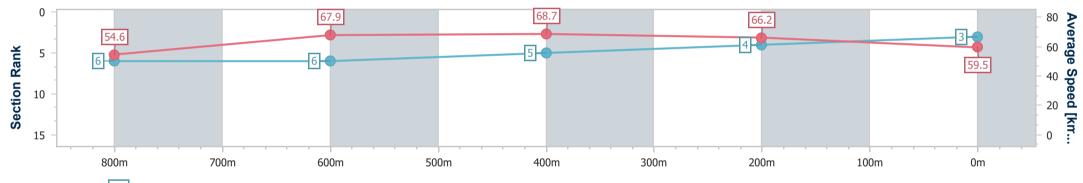

Track Rating: Soft 5, Weather: Overcast, Rail Position: +7m Entire RACING CLUB

| Section                | Overall                  | 800m                     | 600m                     | 400m                     | 200m                     |  |  |  |  |
|------------------------|--------------------------|--------------------------|--------------------------|--------------------------|--------------------------|--|--|--|--|
| Section Times          | 0:57.36 [3]<br>(0:13.29) | 0:44.07 [6]<br>(0:10.67) | 0:33.40 [6]<br>(0:10.44) | 0:22.96 [5]<br>(0:10.86) | 0:12.10 [4]<br>(0:12.10) |  |  |  |  |
| Average Speed [km/h]   | 54.6                     | 67.9                     | 68.7                     | 66.2                     | 59.5                     |  |  |  |  |
| Top Speed [km/h]       | 70.0                     | 70.1                     | 70.2                     | 68.0                     | 62.9                     |  |  |  |  |
| Avg. Dist. to Rail [m] | 4.6                      | 1.4                      | 1.9                      | 2.3                      | 1.0                      |  |  |  |  |
| Avg. Stride Freq. [Hz] | 2.3                      | 2.5                      | 2.5                      | 2.5                      | 2.4                      |  |  |  |  |
| Avg. Stride Length [m] | 6.5                      | 7.5                      | 7.7                      | 7.4                      | 7.0                      |  |  |  |  |