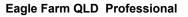

Track Rating: Soft 5, Weather: Overcast, Rail Position: +7m Entire RACING CLUB

| Section                | Overall                  | 800m                     | 600m                     | 400m                     | 200m                     |  |  |  |  |
|------------------------|--------------------------|--------------------------|--------------------------|--------------------------|--------------------------|--|--|--|--|
| Section Times          | 0:57.36 [3]<br>(0:13.29) | 0:44.07 [6]<br>(0:10.67) | 0:33.40 [6]<br>(0:10.44) | 0:22.96 [5]<br>(0:10.86) | 0:12.10 [4]<br>(0:12.10) |  |  |  |  |
| Average Speed [km/h]   | 54.6                     | 67.9                     | 68.7                     | 66.2                     | 59.5                     |  |  |  |  |
| Top Speed [km/h]       | 70.0                     | 70.1                     | 70.2                     | 68.0                     | 62.9                     |  |  |  |  |
| Avg. Dist. to Rail [m] | 4.6                      | 1.4                      | 1.9                      | 2.3                      | 1.0                      |  |  |  |  |
| Avg. Stride Freq. [Hz] | 2.3                      | 2.5                      | 2.5                      | 2.5                      | 2.4                      |  |  |  |  |
| Avg. Stride Length [m] | 6.5                      | 7.5                      | 7.7                      | 7.4                      | 7.0                      |  |  |  |  |