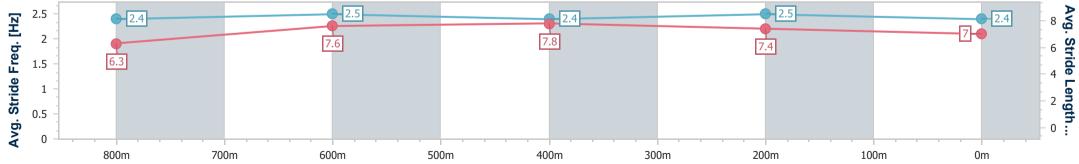

data processed by

Page 2/11

TRIPLESDATA

Track Rating: Soft 5, Weather: Overcast, Rail Position: +7m Entire RACING CLUB

| Section                | Overall                  | 800m                     | 600m                     | 400m                     | 200m                     |
|------------------------|--------------------------|--------------------------|--------------------------|--------------------------|--------------------------|
| Section Times          | 0:56.89 [1]<br>(0:12.83) | 0:44.06 [1]<br>(0:10.44) | 0:33.62 [1]<br>(0:10.56) | 0:23.06 [1]<br>(0:10.74) | 0:12.32 [1]<br>(0:12.32) |
| Average Speed [km/h]   | 56.6                     | 69.5                     | 68.6                     | 67.0                     | 58.6                     |
| Top Speed [km/h]       | 72.1                     | 71.9                     | 70.1                     | 70.3                     | 63.6                     |
| Avg. Dist. to Rail [m] | 3.1                      | 2.6                      | 1.2                      | 1.9                      | 3.3                      |
| Avg. Stride Freq. [Hz] | 2.3                      | 2.4                      | 2.4                      | 2.4                      | 2.3                      |
| Avg. Stride Length [m] | 6.8                      | 8.0                      | 7.9                      | 7.8                      | 7.2                      |