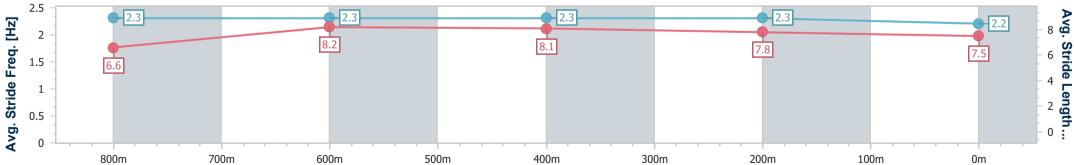

Race 6: LADBROKES DALRELLO STAKES - 1000m 04 May 2024 - 14:24

data processed by

Page 8/11

TRIPLESDATA

Track Rating: Soft 5, Weather: Overcast, Rail Position: +7m Entire RACING CLUB

| Section                | Overall                  | 800m                     | 600m                     | 400m                     | 200m                     |
|------------------------|--------------------------|--------------------------|--------------------------|--------------------------|--------------------------|
| Section Times          | 0:58.00 [7]<br>(0:13.24) | 0:44.76 [5]<br>(0:10.75) | 0:34.01 [7]<br>(0:10.97) | 0:23.04 [9]<br>(0:10.96) | 0:12.08 [9]<br>(0:12.08) |
| Average Speed [km/h]   | 54.7                     | 67.7                     | 66.2                     | 65.7                     | 59.7                     |
| Top Speed [km/h]       | 68.9                     | 69.0                     | 68.3                     | 68.1                     | 63.5                     |
| Avg. Dist. to Rail [m] | 4.4                      | 2.1                      | 2.1                      | 3.5                      | 3.3                      |
| Avg. Stride Freq. [Hz] | 2.4                      | 2.5                      | 2.4                      | 2.5                      | 2.4                      |
| Avg. Stride Length [m] | 6.3                      | 7.6                      | 7.8                      | 7.4                      | 7.0                      |