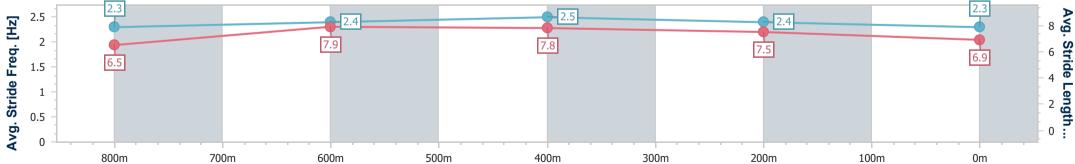

Track Rating: Soft 5, Weather: Overcast, Rail Position: +7m Entire RACING CLUB

| Section                | Overall                  | 800m                     | 600m                     | 400m                     | 200m                     |
|------------------------|--------------------------|--------------------------|--------------------------|--------------------------|--------------------------|
| Section Times          | 0:56.95 [2]<br>(0:12.98) | 0:43.97 [3]<br>(0:10.52) | 0:33.45 [2]<br>(0:10.52) | 0:22.93 [2]<br>(0:10.80) | 0:12.13 [2]<br>(0:12.13) |
| Average Speed [km/h]   | 55.8                     | 68.6                     | 68.5                     | 66.6                     | 59.3                     |
| Top Speed [km/h]       | 70.3                     | 70.1                     | 69.4                     | 68.7                     | 64.2                     |
| Avg. Dist. to Rail [m] | 4.0                      | 0.6                      | 0.5                      | 2.1                      | 4.4                      |
| Avg. Stride Freq. [Hz] | 2.4                      | 2.4                      | 2.3                      | 2.3                      | 2.2                      |
| Avg. Stride Length [m] | 6.5                      | 8.1                      | 8.1                      | 7.9                      | 7.4                      |