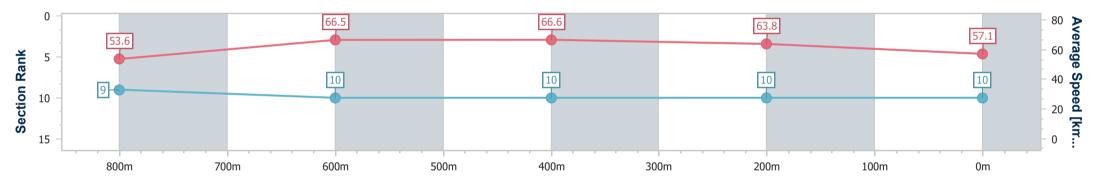

Race 6: LADBROKES DALRELLO STAKES - 1000m 04 May 2024 - 14:24

data processed by

Page 11/11

TRIPLESDATA

Track Rating: Soft 5, Weather: Overcast, Rail Position: +7m Entire RACING CLUB

| Section                | Overall                   | 800m                     | 600m                      | 400m                      | 200m                      |
|------------------------|---------------------------|--------------------------|---------------------------|---------------------------|---------------------------|
| Section Times          | 0:59.13 [10]<br>(0:13.48) | 0:45.65 [9]<br>(0:10.87) | 0:34.78 [10]<br>(0:10.86) | 0:23.92 [10]<br>(0:11.32) | 0:12.60 [10]<br>(0:12.60) |
| Average Speed [km/h]   | 53.6                      | 66.5                     | 66.6                      | 63.8                      | 57.1                      |
| Top Speed [km/h]       | 69.4                      | 69.5                     | 67.5                      | 66.0                      | 60.9                      |
| Avg. Dist. to Rail [m] | 3.4                       | 0.9                      | 0.8                       | 3.3                       | 2.1                       |
| Avg. Stride Freq. [Hz] | 2.4                       | 2.5                      | 2.4                       | 2.4                       | 2.2                       |
| Avg. Stride Length [m] | 6.3                       | 7.5                      | 7.7                       | 7.5                       | 7.2                       |