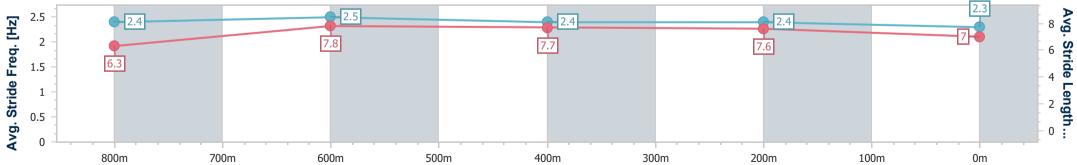

data processed by

Page 2/11

TRIPLESDATA

Track Rating: Soft 5, Weather: Overcast, Rail Position: +7m Entire RACING CLUB

| Section                | Overall                  | 800m                     | 600m                     | 400m                     | 200m                     |
|------------------------|--------------------------|--------------------------|--------------------------|--------------------------|--------------------------|
| Section Times          | 0:56.89 [1]<br>(0:12.83) | 0:44.06 [1]<br>(0:10.44) | 0:33.62 [1]<br>(0:10.56) | 0:23.06 [1]<br>(0:10.74) | 0:12.32 [1]<br>(0:12.32) |
| Average Speed [km/h]   | 56.6                     | 69.5                     | 68.6                     | 67.0                     | 58.6                     |
| Top Speed [km/h]       | 72.1                     | 71.9                     | 70.1                     | 70.3                     | 63.6                     |
| Avg. Dist. to Rail [m] | 3.1                      | 2.6                      | 1.2                      | 1.9                      | 3.3                      |
| Avg. Stride Freq. [Hz] | 2.3                      | 2.4                      | 2.4                      | 2.4                      | 2.3                      |
| Avg. Stride Length [m] | 6.8                      | 8.0                      | 7.9                      | 7.8                      | 7.2                      |