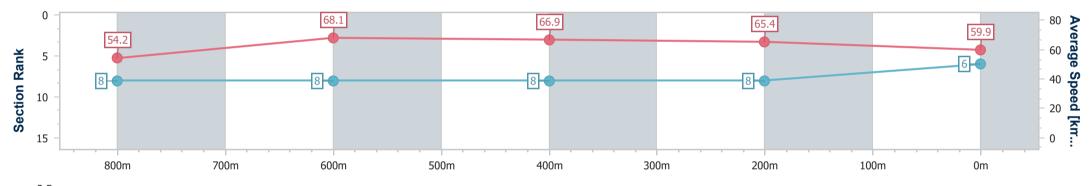

data processed by

Page 7/11

TRIPLESDATA

Track Rating: Soft 5, Weather: Overcast, Rail Position: +7m Entire RACING CLUB

| Section                | Overall                  | 800m                     | 600m                     | 400m                     | 200m                     |
|------------------------|--------------------------|--------------------------|--------------------------|--------------------------|--------------------------|
| Section Times          | 0:57.88 [6]<br>(0:13.46) | 0:44.42 [8]<br>(0:10.64) | 0:33.78 [8]<br>(0:10.78) | 0:23.00 [8]<br>(0:10.98) | 0:12.02 [8]<br>(0:12.02) |
| Average Speed [km/h]   | 54.2                     | 68.1                     | 66.9                     | 65.4                     | 59.9                     |
| Top Speed [km/h]       | 69.9                     | 70.2                     | 68.8                     | 67.8                     | 63.3                     |
| Avg. Dist. to Rail [m] | 7.2                      | 1.5                      | 0.8                      | 1.7                      | 1.3                      |
| Avg. Stride Freq. [Hz] | 2.3                      | 2.3                      | 2.3                      | 2.3                      | 2.2                      |
| Avg. Stride Length [m] | 6.6                      | 8.2                      | 8.1                      | 7.8                      | 7.5                      |