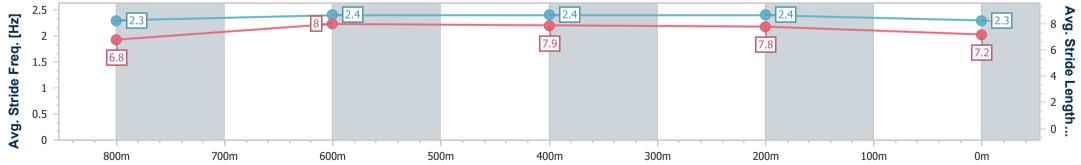

data processed by

Page 2/11

TRIPLESDATA

Track Rating: Soft 5, Weather: Overcast, Rail Position: +7m Entire RACING CLUB

| Section                | Overall                  | 800m                     | 600m                     | 400m                     | 200m                     |
|------------------------|--------------------------|--------------------------|--------------------------|--------------------------|--------------------------|
| Section Times          | 0:56.89 [1]<br>(0:12.83) | 0:44.06 [1]<br>(0:10.44) | 0:33.62 [1]<br>(0:10.56) | 0:23.06 [1]<br>(0:10.74) | 0:12.32 [1]<br>(0:12.32) |
| Average Speed [km/h]   | 56.6                     | 69.5                     | 68.6                     | 67.0                     | 58.6                     |
| Top Speed [km/h]       | 72.1                     | 71.9                     | 70.1                     | 70.3                     | 63.6                     |
| Avg. Dist. to Rail [m] | 3.1                      | 2.6                      | 1.2                      | 1.9                      | 3.3                      |
| Avg. Stride Freq. [Hz] | 2.3                      | 2.4                      | 2.4                      | 2.4                      | 2.3                      |
| Avg. Stride Length [m] | 6.8                      | 8.0                      | 7.9                      | 7.8                      | 7.2                      |