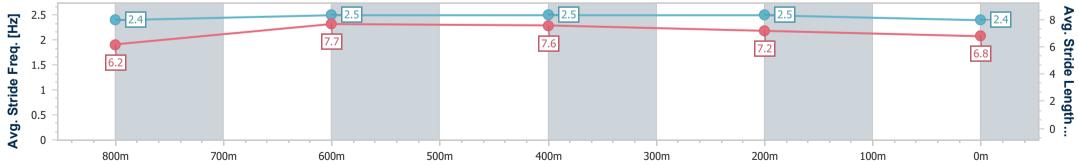

data processed by

Page 7/11

TRIPLESDATA

Track Rating: Soft 5, Weather: Overcast, Rail Position: +7m Entire RACING CLUB

| Section                | Overall                  | 800m                     | 600m                     | 400m                     | 200m                     |
|------------------------|--------------------------|--------------------------|--------------------------|--------------------------|--------------------------|
| Section Times          | 0:57.88 [6]<br>(0:13.46) | 0:44.42 [8]<br>(0:10.64) | 0:33.78 [8]<br>(0:10.78) | 0:23.00 [8]<br>(0:10.98) | 0:12.02 [8]<br>(0:12.02) |
| Average Speed [km/h]   | 54.2                     | 68.1                     | 66.9                     | 65.4                     | 59.9                     |
| Top Speed [km/h]       | 69.9                     | 70.2                     | 68.8                     | 67.8                     | 63.3                     |
| Avg. Dist. to Rail [m] | 7.2                      | 1.5                      | 0.8                      | 1.7                      | 1.3                      |
| Avg. Stride Freq. [Hz] | 2.3                      | 2.3                      | 2.3                      | 2.3                      | 2.2                      |
| Avg. Stride Length [m] | 6.6                      | 8.2                      | 8.1                      | 7.8                      | 7.5                      |