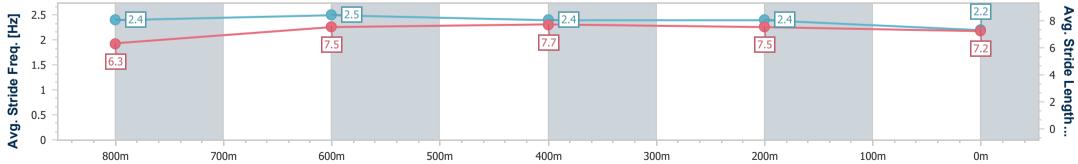

Track Rating: Soft 5, Weather: Overcast, Rail Position: +7m Entire RACING CLUB

| Section                | Overall                  | 800m                     | 600m                     | 400m                     | 200m                     |
|------------------------|--------------------------|--------------------------|--------------------------|--------------------------|--------------------------|
| Section Times          | 0:56.95 [2]<br>(0:12.98) | 0:43.97 [3]<br>(0:10.52) | 0:33.45 [2]<br>(0:10.52) | 0:22.93 [2]<br>(0:10.80) | 0:12.13 [2]<br>(0:12.13) |
| Average Speed [km/h]   | 55.8                     | 68.6                     | 68.5                     | 66.6                     | 59.3                     |
| Top Speed [km/h]       | 70.3                     | 70.1                     | 69.4                     | 68.7                     | 64.2                     |
| Avg. Dist. to Rail [m] | 4.0                      | 0.6                      | 0.5                      | 2.1                      | 4.4                      |
| Avg. Stride Freq. [Hz] | 2.4                      | 2.4                      | 2.3                      | 2.3                      | 2.2                      |
| Avg. Stride Length [m] | 6.5                      | 8.1                      | 8.1                      | 7.9                      | 7.4                      |