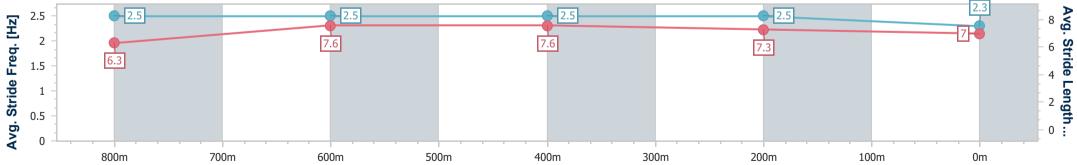

Race 6: LADBROKES DALRELLO STAKES - 1000m 04 May 2024 - 14:24

Track Rating: Soft 5, Weather: Overcast, Rail Position: +7m Entire RACING CLUB

| Section                | Overall                  | 800m                     | 600m                     | 400m                     | 200m                     |  |  |  |  |
|------------------------|--------------------------|--------------------------|--------------------------|--------------------------|--------------------------|--|--|--|--|
| Section Times          | 0:57.59 [5]<br>(0:13.34) | 0:44.25 [7]<br>(0:10.56) | 0:33.69 [5]<br>(0:10.59) | 0:23.10 [6]<br>(0:10.82) | 0:12.28 [5]<br>(0:12.28) |  |  |  |  |
| Average Speed [km/h]   | 54.6                     | 69.0                     | 68.0                     | 66.4                     | 58.8                     |  |  |  |  |
| Top Speed [km/h]       | 69.3                     | 69.5                     | 68.8                     | 69.9                     | 63.3                     |  |  |  |  |
| Avg. Dist. to Rail [m] | 7.7                      | 2.4                      | 0.7                      | 4.7                      | 7.4                      |  |  |  |  |
| Avg. Stride Freq. [Hz] | 2.4                      | 2.5                      | 2.5                      | 2.5                      | 2.4                      |  |  |  |  |
| Avg. Stride Length [m] | 6.2                      | 7.7                      | 7.6                      | 7.2                      | 6.8                      |  |  |  |  |