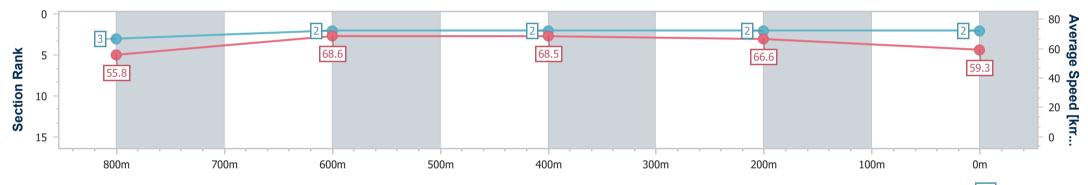

Track Rating: Soft 5, Weather: Overcast, Rail Position: +7m Entire RACING CLUB

| Section                | Overall                  | 800m                     | 600m                     | 400m                     | 200m                     |
|------------------------|--------------------------|--------------------------|--------------------------|--------------------------|--------------------------|
| Section Times          | 0:56.95 [2]<br>(0:12.98) | 0:43.97 [3]<br>(0:10.52) | 0:33.45 [2]<br>(0:10.52) | 0:22.93 [2]<br>(0:10.80) | 0:12.13 [2]<br>(0:12.13) |
| Average Speed [km/h]   | 55.8                     | 68.6                     | 68.5                     | 66.6                     | 59.3                     |
| Top Speed [km/h]       | 70.3                     | 70.1                     | 69.4                     | 68.7                     | 64.2                     |
| Avg. Dist. to Rail [m] | 4.0                      | 0.6                      | 0.5                      | 2.1                      | 4.4                      |
| Avg. Stride Freq. [Hz] | 2.4                      | 2.4                      | 2.3                      | 2.3                      | 2.2                      |
| Avg. Stride Length [m] | 6.5                      | 8.1                      | 8.1                      | 7.9                      | 7.4                      |